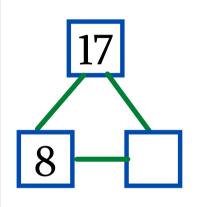

Write the missing number.

Find 14 - 8.

Write the missing number.

<u>Find 17 - 8.</u>

Write the missing number.

<u>Find 11 - 6.</u>

Write the missing number.

<u>Find 15 - 9.</u>