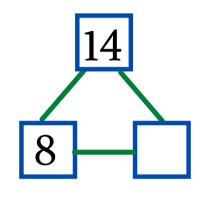

Write the missing number.

Find 14 - 8.

Write the missing number.

<u>Find 17 - 8.</u>

Write the missing number.

<u>Find 11 - 6.</u>

Write the missing number.

<u>Find 15 - 9.</u>