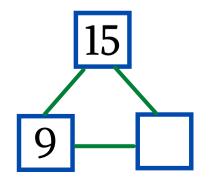

Write the missing number.

Find 14 - 8.

Write the missing number.

<u>Find 17 - 8.</u>

Write the missing number.

<u>Find 11 - 6.</u>

Write the missing number.

<u>Find 15 - 9.</u>

Write the missing number.

<u>Find 20 - 10.</u>

Find 13 - 4.

Write the missing number.

<u>Find 12 - 7.</u>

Write the missing number.

<u>Find 15 - 8.</u>

$$8 + _{---} = 15$$