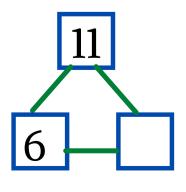

Write the missing number.

Find 14 - 8.

Write the missing number.

<u>Find 17 - 8.</u>

Write the missing number.

<u>Find 11 - 6.</u>

Write the missing number.

<u>Find 15 - 9.</u>