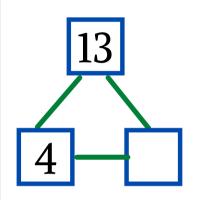

Write the missing number.

<u>Find 20 - 10.</u>

Find 13 - 4.

Write the missing number.

<u>Find 12 - 7.</u>

Write the missing number.

<u>Find 15 - 8.</u>

$$8 + _{---} = 15$$