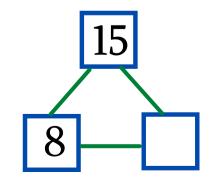

Write the missing number.

Find 14 - 8.

Write the missing number.

<u>Find 17 - 8.</u>

Write the missing number.

<u>Find 11 - 6.</u>

Write the missing number.

<u>Find 15 - 9.</u>