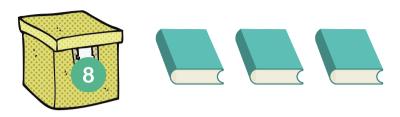

Rick has 10 shells. He finds 4 more shells. How many shells does Rick have now?

Which number sentence matches the model?

What is the sum?

Which doubles fact does the model show?

$$2+2=4$$

4+4= 8 
$$\Box$$

3+3= 6 
$$\square$$