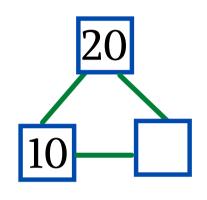

Write the missing number.

<u>Find 20 - 10.</u>

Find 13 - 4.

Write the missing number.

<u>Find 12 - 7.</u>

Write the missing number.

<u>Find 15 - 8.</u>

$$8 + _{---} = 15$$