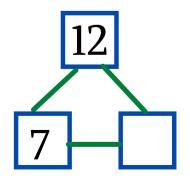

Write the missing number.

<u>Find 20 - 10.</u>

Find 13 - 4.

Write the missing number.

<u>Find 12 - 7.</u>

Write the missing number.

<u>Find 15 - 8.</u>

$$8 + _{---} = 15$$