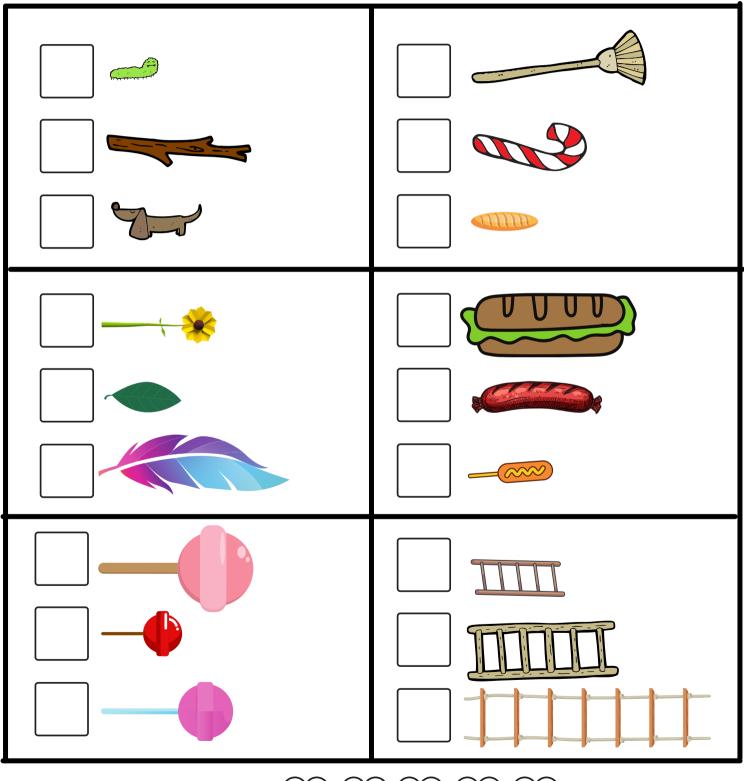

<u>Comparing length</u>

Order the lengths from shortest (1) to longest (3)

| Name: _ |   |   |  |
|---------|---|---|--|
| Date:   | / | / |  |

Color the squares to show the lenth of each object.

| Name: _ |   |   |  |
|---------|---|---|--|
| Date:   | / | / |  |