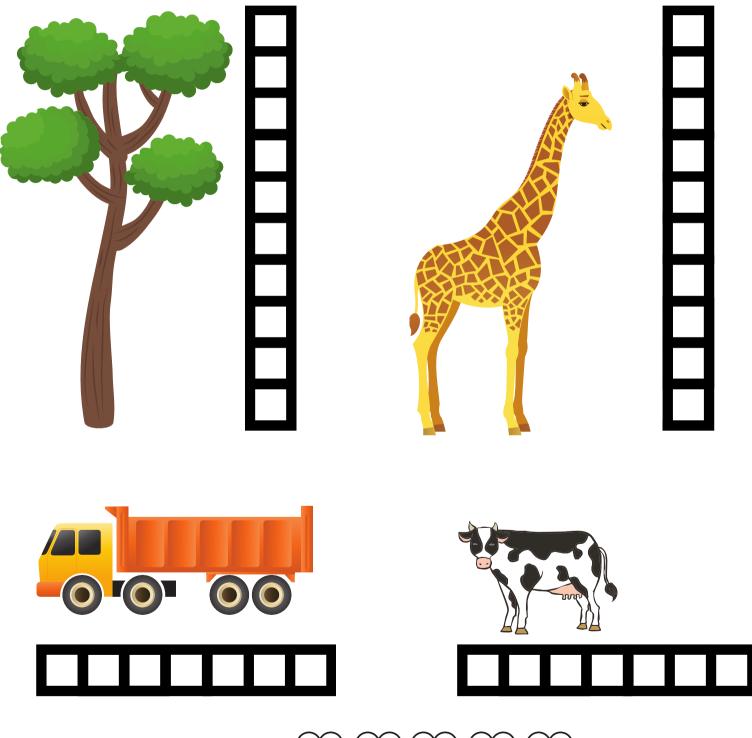

Color the squares to show the lenth of each object.

| Name: |   |   |  |
|-------|---|---|--|
| Date: | / | / |  |

Color in the number of boxes it takes to measure the height of each picture. Put the number on the line below.

| Name: |   |   |  |
|-------|---|---|--|
| Date: | / | / |  |

Color in the number of boxes it takes to measure the height of each picture. Put the number on the line below.

| Name: |   |   |  |
|-------|---|---|--|
| Date: | / | / |  |