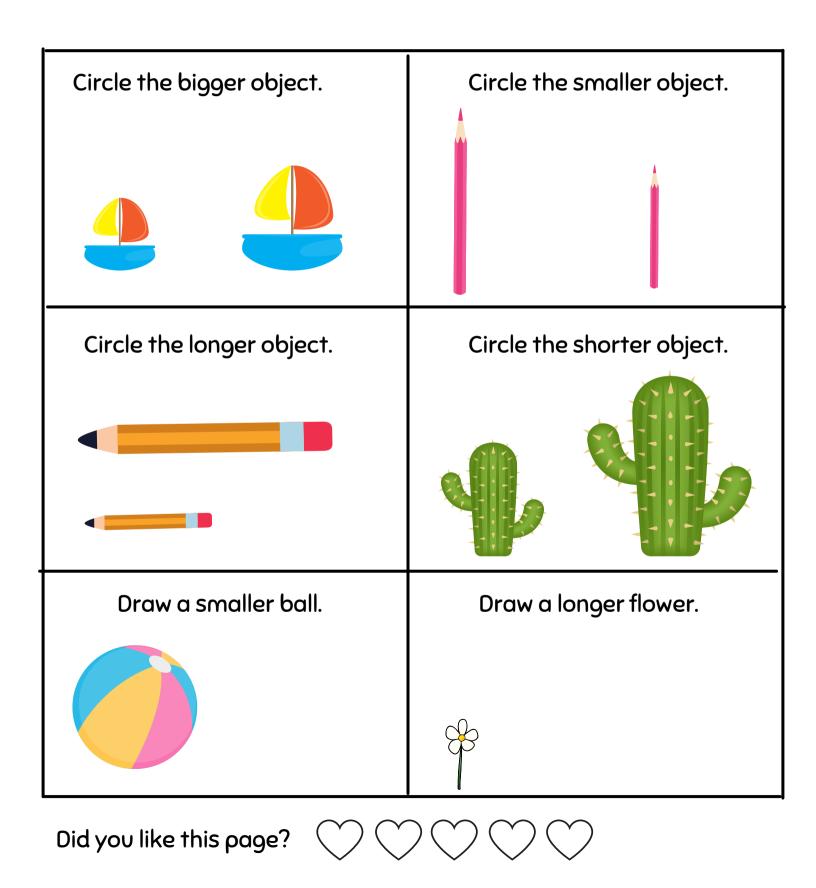

| Name: |   |   |  |
|-------|---|---|--|
| Date: | / | / |  |



| Name: |   |   |  |
|-------|---|---|--|
| Date  | / | / |  |

<u>Comparing length</u>

Order the lengths from shortest (1) to longest (3)



| Name: |   |   |  |
|-------|---|---|--|
|       | / | / |  |
| Date  | 1 | 1 |  |

<u>Comparing length</u>

Order the lengths from shortest (1) to longest (3)



| Name: _ |   |   |  |
|---------|---|---|--|
| Date:   | / | / |  |

Color the squares to show the lenth of each object.



| Name: _ |   |   |  |
|---------|---|---|--|
| Date:   | / | / |  |

Color the squares to show the lenth of each object.



| Name: |   |   |  |
|-------|---|---|--|
| Date: | / | / |  |

Color in the number of boxes it takes to measure the height of each picture. Put the number on the line below.



| Name: |   |   |  |
|-------|---|---|--|
| Date: | / | / |  |