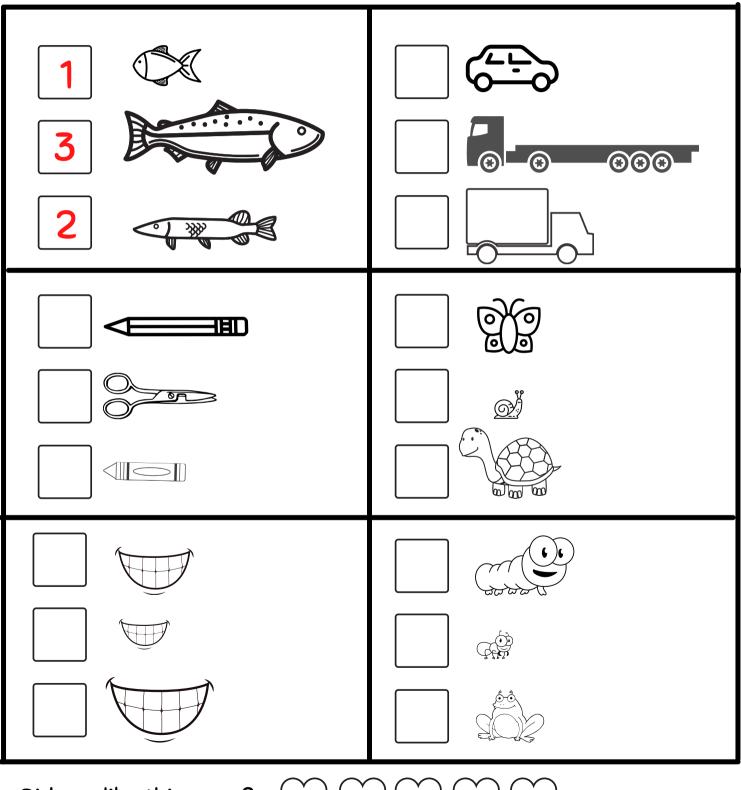

| Name: |   |   |  |
|-------|---|---|--|
| Date: | / | / |  |

| Name: |   |   |  |
|-------|---|---|--|
| Date  | / | / |  |

<u>Comparing length</u>

Order the lengths from shortest (1) to longest (3)

| Name: |   |   |  |
|-------|---|---|--|
|       | / | / |  |
| Date  | 1 | 1 |  |