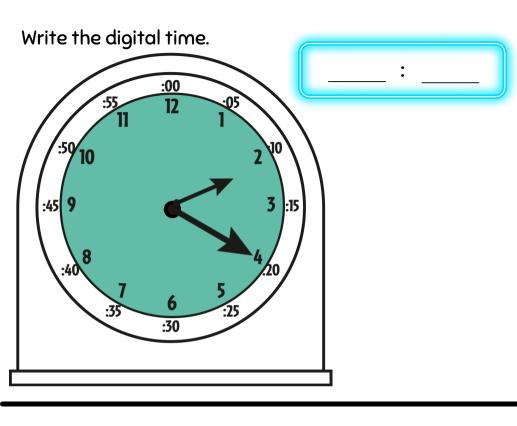

half an hour.

one hour

Look at the hour hand. What is the time?

) 4:00

) half past 4:00

5:00

Mamae gives us lunch when both the hour hand and the minute hand point to the 12. What time is lunch? Bella and Kelvin go to the backyard to play at 9:00. They play for 2 hours. What time to they go back inside?