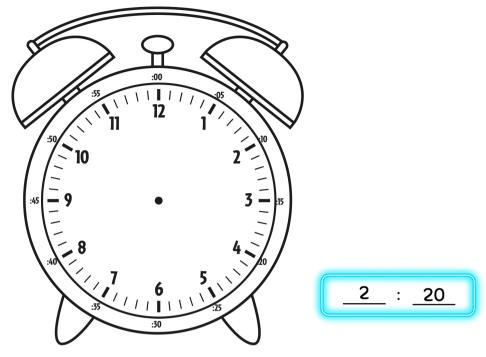

Draw the hour and minute hand to show the time below.

Draw the hour and minute hand to show the time below.

Draw the hour and minute hand to show the time below.

Draw the hour and minute hand to show the time below.