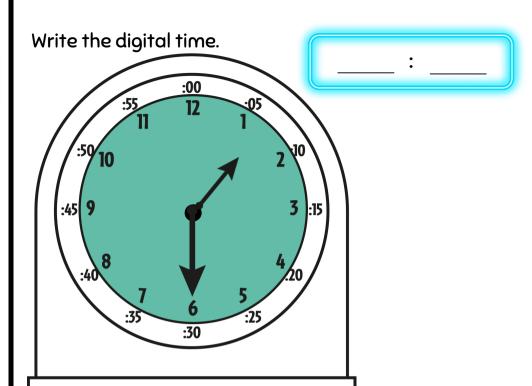

10:00

) 11:00

**7:00** 

Mom wakes up at 7 o'clock. Bella and Kelvin wake up 30 minutes later. Draw to show what time Bella and Kelvin

wakes up.

The hour hand points halfway between the 2 and 3. Draw the hour hand and the minute hand. Write the time.