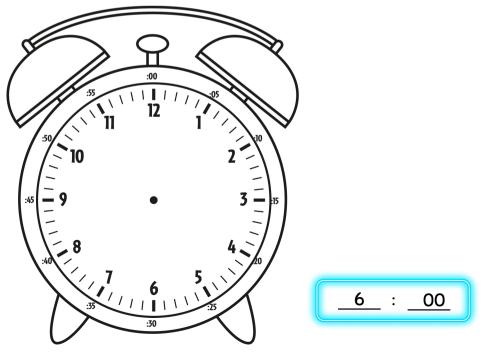

Draw the hour and minute hand to show the time below.

Draw the hour and minute hand to show the time below.

Draw the hour and minute hand to show the time below.

Draw the hour and minute hand to show the time below.